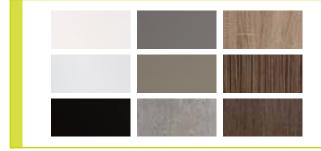

# Ramps, skirting and floor displays

ExpoFloor has two types of floors; Basic and Melamine. You can have the Basic floor fitted with a floor covering of your choice, i.e. with carpet, laminate or vinyl. In addition, there is the Melamine floor. In this case you don't need additional floorcovering, because it has a professional, modern look of itself. It's available in a number of standard colours: such as white, zebrano, black, gray, wenge and oak. Other colours are also available on request.

oak

wenge

We have various skirting to provide the floors with a beautiful finish. Standard we use skirting which you simply can hook-in without the need to use screws. Standard these skirting are available in aluminium, white and black. Your own colour is possible on request (RAL number required). Other types of trims are possible. When needed please contact us.