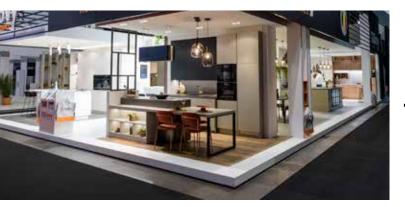

#### **Quality guaranteed**

ExpoFloor excels because of their efficient construction and the use of the best and most durable materials. Visually, each ExpoFloor scores with its impeccable finish in which utilities and wiring can also be installed invisibly.

In addition to the perfect look of the ExpoFloor, ExpoFloor is also unique because the floor has a high load capacity. Not only does the floor have to endure a lot during build-up and pull-out, but also during the fair because of the many visitors. The maximum load capacity of the ExpoFloor is 3,500 kg per m<sup>2</sup>.