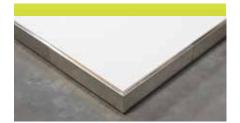

# Ramps, skirting and floor displays

ExpoFloor has two types of floors; Basic and Melamine. You can have the Basic floor fitted with a floor covering of your choice, i.e. with carpet, laminate or vinyl. In addition, there is the Melamine floor. In this case you don't need additional floorcovering, because it has a professional, modern look of itself. It's available in a number of standard colours: such as white, zebrano, black, gray, wenge and oak. Other colours are also available on request.