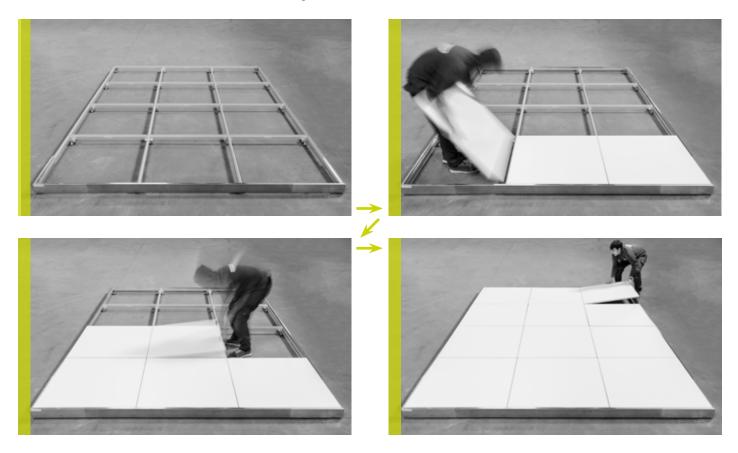

## Floors in an instant

The basis of the ExpoFloor is an aluminium frame system. The advantage of this system is the **speed and ease** of installation. ExpoFloor is flexible, obstacles are easy to build in, we have 90° angels, 45° angles, curved angles and much more. There are many options!

## Installation is quick and easy

90° angel

45° angel

curved angle