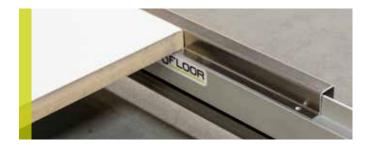

## Floors in an instant

The basis of the ExpoFloor is an aluminium frame system. The advantage of this system is the **speed and ease** of installation. ExpoFloor is flexible, obstacles are easy to build in, we have 90° angels, 45° angles, curved angles and much more. There are many options!

Because we use **adjustable footrests and lasers**, the ExpoFloor is always level. Do you need additional load capacity in order to place heavier items? That is possible! If you indicate this in advance, this can be achieved with a few accessories.

Height and Height under floor clearance Floor height: min. 117mm / max. 159mm Height under floor clearance: min. 53mm / max. 95mi